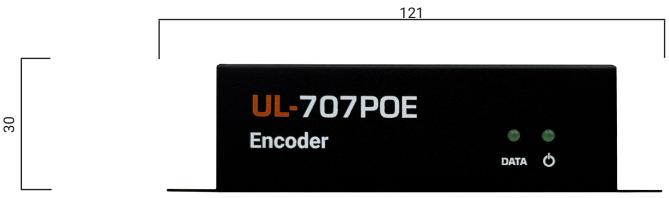

| Integrated Endpoint<br>Control | Control endpoints with RS232, IR and CEC             |
|------------------|-------------------------------------------------------------------------------------------------|--------------------------------|------------------------------------------------------|
| HDCP 2.2 Support | Display content with HDCP 2.2 copy/content protection on any HDMI screen in system              | Scalability                    | Fully compatible with all Ultra and<br>Omega devices |
| lmage Pull       | Preview an image from any source or display in any web browser or control system - up to 10 fps |                                |                                                      |

# ULTRA Series UL-707POE (VBS-HDIP-707POE)



#### Front of Device:



All measurements in millimeters (mm)

#### **Back of Device:**



All measurements in millimeters (mm)

### **Specifications**

| Bandwidth           | 180-500 Mbps                                                   | POE                            | IEEE 802.3af (10W)                                       |  |
|---------------------|----------------------------------------------------------------|--------------------------------|----------------------------------------------------------|--|
| Compliance          | HDCP 2.2<br>RoHS/FCC/CE                                        | Ports                          | Gigabit Ethernet<br>HDMI In<br>3.5mm RS232 w/null modem  |  |
| Dimensions & Weight | 121 x 30 x 125 mm<br>4.8" x 1.2" x 4.9" in<br>0.27 kg / 0.6 lb | Power Supply<br>(not included