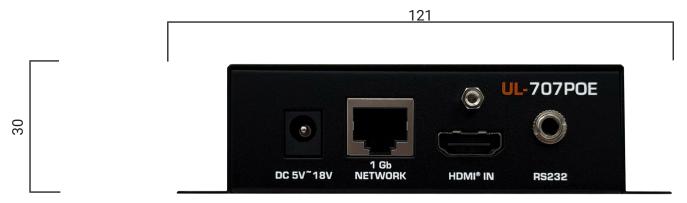

#### **Back of Device:**

All measurements in millimeters (mm)

### **Specifications**

| Bandwidth           | 180-500 Mbps                                                   | POE                            | IEEE 802.3af (10W)                                       |  |
|---------------------|----------------------------------------------------------------|--------------------------------|----------------------------------------------------------|--|
| Compliance          | HDCP 2.2<br>RoHS/FCC/CE                                        | Ports                          | Gigabit Ethernet<br>HDMI In<br>3.5mm RS232 w/null modem  |  |
| Dimensions & Weight | 121 x 30 x 125 mm<br>4.8" x 1.2" x 4.9" in<br>0.27 kg / 0.6 lb | Power Supply<br>(not included) | 5V-18V<br>5.5mm/2.1mm, Positive tip                      |  |
| Encryption          | AES-128 Encryption                                             | Supported Audio & Video        | Audio: All Audio Formats                                 |  |
| Operating Temp      | 0-60 °C / 32-140 °F                                            |                                | <b>Video:</b> Up to 4096x2160 (interlaced & progressive) |  |