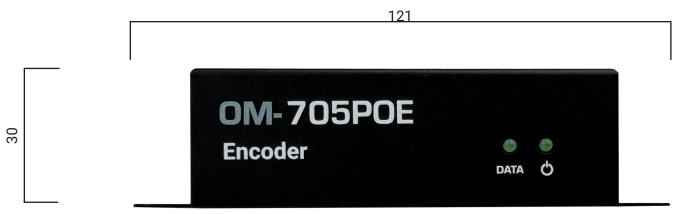

------------------------------------------------------------------------------------------|--------------------------------|----------------------------------------------------------------------------------------------------------|
| HDCP 1.4 | Display content with HDCP 1.4<br>copy/content protection on any<br>HDMI screen in your system | Integrated Endpoint<br>Control | Control endpoints with RS232, IR and CEC                                                                 |
|          |                                                                                               | Scalability                    | Fully compatible with all Ultra and<br>Omega Series devices                                              |

# OMEGA Series OM-705P0E (VBS-HDIP-705P0E)



#### Front of Device:



All measurements in millimeters (mm)

#### **Back of Device:**



All measurements in millimeters (mm)

**AES-128 Encryption** 

### **Specifications**

**Encryption** 

| Bandwidth | 180-500 Mbps | POE | IEEE 802.3af (10W) |
|-----------|--------------|-----|--------------------|
|-----------|--------------|-----|--------------------|

| Compliance | HDCP 2.2 | Ports | Gigabit Ethernet |
|------------|----------|-------|------------------|
|            |          |       |                  |

RoHS/FCC/CE HDMI In

3.5mm RS232 w/null modem

Dimensions & Weight 121 x 30 x 125 mm

Video

4.8" x 1.2" x 4.9" inch 0.27 kg / 0.6 lb **Power Supply** 5V-18V

(not included) 5.5mm/2.1mm, Positive tip

Supported Audio & Audio: All Audio Formats

**Operating Temp** 0-60 °C / 32-140 °F Video: Up to 19