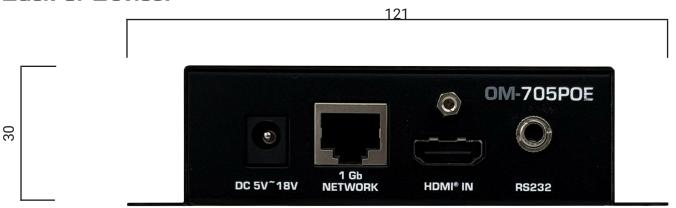

#### **Back of Device:**

All measurements in millimeters (mm)

**AES-128 Encryption** 

| Compliance | HDCP 2.2 | Ports | Gigabit Ethernet |
|------------|----------|-------|------------------|
|            |          |       |                  |

RoHS/FCC/CE HDMI In

3.5mm RS232 w/null modem